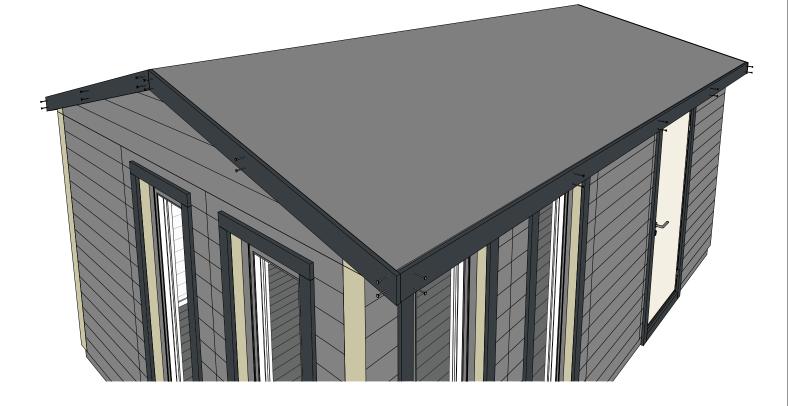

>

- CB Ceiling connection boards 16x95mm, 8 pcs.
- WBV Vertical connection boards 16x95mm, 16 pcs.
- WBH Horizontal connection boards 16x95mm, 24 pcs.







#### Door threshold montage



| Screws                                                            |                |
|-------------------------------------------------------------------|----------------|
| • TSSCR - 3x30mm screws, 6 pcs.                                   | Merrerererer & |
| Materials<br>*Sawn to length during montage                       |                |
| • TS1 - Floor skirting 14x55x1100mm 16 pcs.                       | -              |
| • TS2 - Aluminum threshold 40x1200mm 1 pc.                        |                |
| <ul> <li>MA - Multipurpouse trasparent hybrid adhesive</li> </ul> |                |



| Screws                                          |  |
|-------------------------------------------------|--|
| SCR7 - 5x50mm screws, 76 pcs.                   |  |
| Materials<br>*Sawn to length during montage     |  |
| • RB1 - Roof front boards 22x120x2200mm, 4 pcs. |  |
| • RB2 - Roof front boards 22x120x6000mm, 2 pcs. |  |



| Screws                                           | 1) |
|--------------------------------------------------|----|
| • FBS - 6x80mm screws, 200 pcs.                  |    |
| Materials<br>*Sawn to length during montage      |    |
| • FB - Facade connection boards 20x95mm, 12 pcs. |    |
| • FB2 - Corner connection boards 20x145mm, 8 pcs |    |



## Materials <u>\*Cut to length during montage</u>

• R1 - Bitumen underlayer, 30 sqm.





#### Screws

- RSCR Se