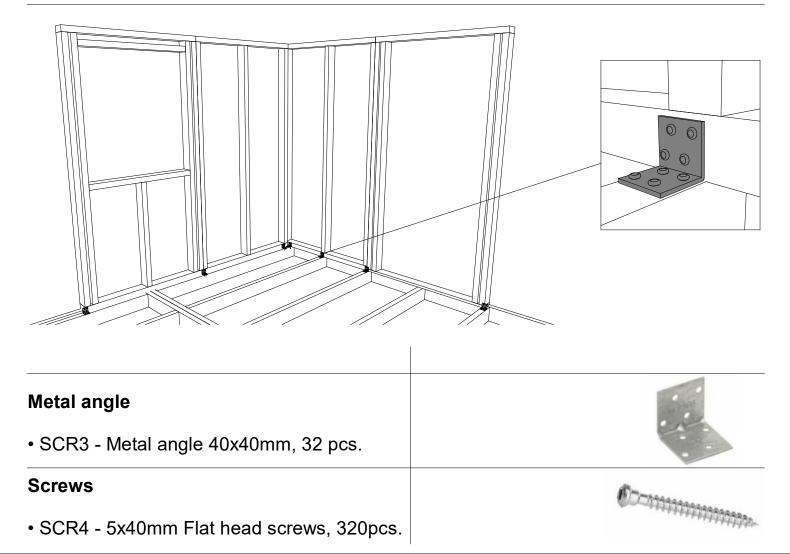

#### Wall panel montage (inside)

## Assembly instructions

Wall panel layout

1

| Bolts                                | for the second s |
|--------------------------------------|--------------------------------------------------------------------------------------------------------------------------------------------------------------------------------------------------------------------------------------------------------------------------------------------------------------------------------------------------------------------------------------------------------------------------------------------------------------------------------------------------------------------------------------------------------------------------------------------------------------------------------------------------------------------------------------------------------------------------------------------------------------------------------------------------------------------------------------------------------------------------------------------------------------------------------------------------------------------------------------------------------------------------------------------------------------------------------------------------------------------------------------------------------------------------------------------------------------------------------------------------------------------------------------------------------------------------------------------------------------------------------------------------------------------------------------------------------------------------------------------------------------------------------------------------------------------------------------------------------------------------------------------------------------------------------------------------------------------------------------------------------------------------------------------------------------------------------------------------------------------------------------------------------------------------------------------------------------------------------------------------------------------------------------------------------------------------------------------------------------------------------|
| • SCR1 - M6x120mm bolts, 10 pcs.     |                                                                                                                                                                                                                                                                                                                                                                                                                                                                                                                                                                                                                                                                                                                                                                                                                                                                                                                                                                                                                                                                                                                                                                                                                                                                                                                                                                                                                                                                                                                                                                                                                                                                                                                                                                                                                                                                                                                                                                                                                                                                                                                                |
| Nuts                                 |                                                                                                                                                                                                                                                                                                                                                                                                                                                                                                                                                                                                                                                                                                                                                                                                                                                                                                                                                                                                                                                                                                                                                                                                                                                                                                                                                                                                                                                                                                                                                                                                                                                                                                                                                                                                                                                                                                                                                                                                                                                                                                                                |
| • SCR2 - M6 nuts with washer, 10pcs. |                                                                                                                                                                                                                                                                                                                                                                                                                                                                                                                                                                                                                                                                                                                                                                                                                                                                                                                                                                                                                                                                                                                                                                                                                                                                                                                                                                                                                                                                                                                                                                                                                                                                                                                                                                                                                                                                                                                                                                                                                                                                                                                                |