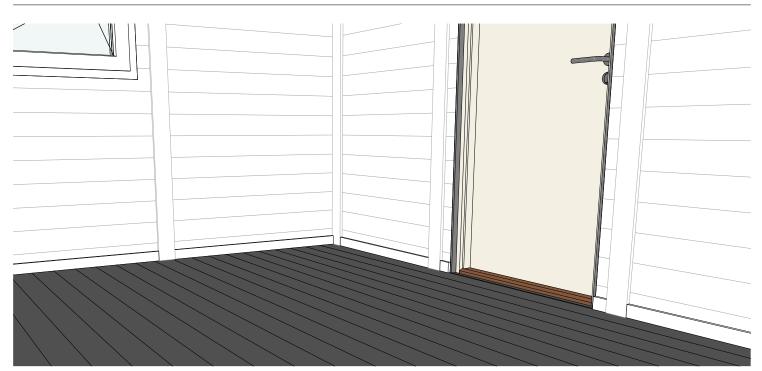

#### Door threshold montage

| Screws                                                            |                |
|-------------------------------------------------------------------|----------------|
| • TSSCR - 3x30mm screws, 6 pcs.                                   | Merrerererer & |
| Materials<br>*Sawn to length during montage                       |                |
| • TS1 - Floor skirting 14x55x1100mm 16 pcs.                       | -              |
| • TS2 - Aluminum threshold 40x1200mm 1 pc.                        |                |
| <ul> <li>MA - Multipurpouse trasparent hybrid adhesive</li> </ul> |                |