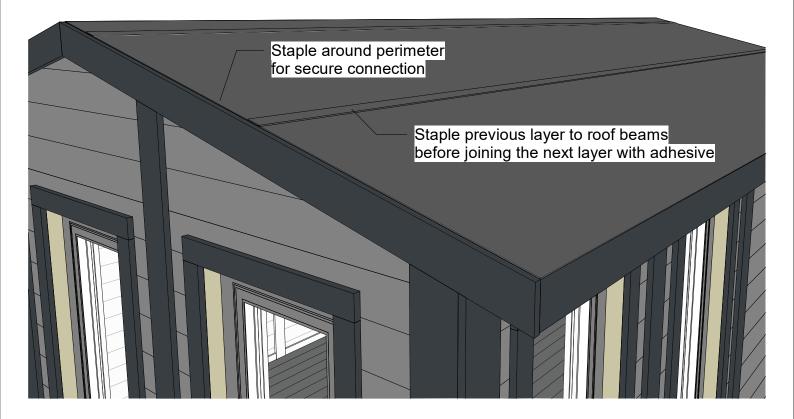

## Materials <u>\*Cut to length during montage</u>

• R1 - Bitumen underlayer, 30 sqm.

#### Materials <u>\*Cut to length during montage</u>

• R2 - Bitumen roofing