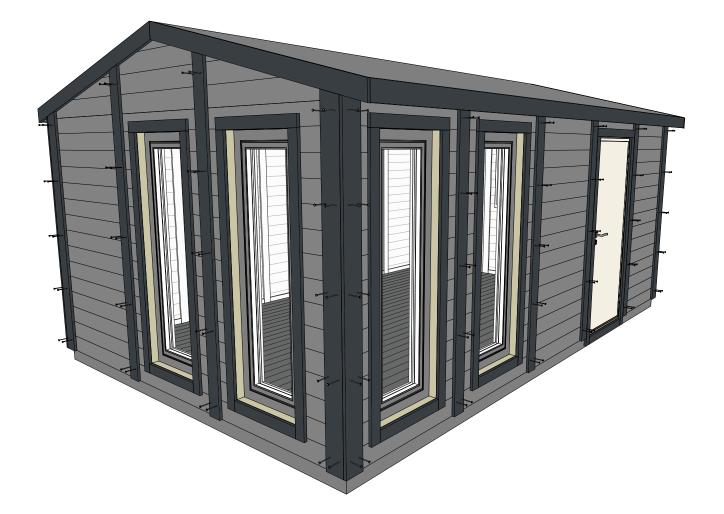

------------|----------------|
| • TSSCR - 3x30mm screws, 6 pcs.                                   | Merrerererer & |
| Materials<br>*Sawn to length during montage                       |                |
| • TS1 - Floor skirting 14x55x1100mm 16 pcs.                       | -              |
| • TS2 - Aluminum threshold 40x1200mm 1 pc.                        |                |
| <ul> <li>MA - Multipurpouse trasparent hybrid adhesive</li> </ul> |                |



| Screws                                          |  |
|-------------------------------------------------|--|
| SCR7 - 5x50mm screws, 76 pcs.                   |  |
| Materials<br>*Sawn to length during montage     |  |
| • RB1 - Roof front boards 22x120x2200mm, 4 pcs. |  |
| • RB2 - Roof front boards 22x120x6000mm, 2 pcs. |  |



| Screws                                           | 1) |
|--------------------------------------------------|----|
| • FBS - 6x80mm screws, 200 pcs.                  |    |
| Materials<br>*Sawn to length during montage      |    |
| • FB - Facade connection boards 20x95mm, 12 pcs. |    |
| • FB2 - Corner connection boards 20x145mm, 8 pcs |    |



## Materials <u>\*Cut to length during montage</u>

• R1 - Bitumen underlayer, 30 sqm.





#### Screws

- RSCR Self-drilling metal screws, 50 pcs.
- RSCR2 4,2x25mm screws, 100 pcs.

#### **Materials**

- RD Roof metal detail, 4 pcs.
- RD2 Windward edges, 4 pcs.







#### Materials <u>\*Cut to length during montage</u>

• R2 - Bitumen roofing