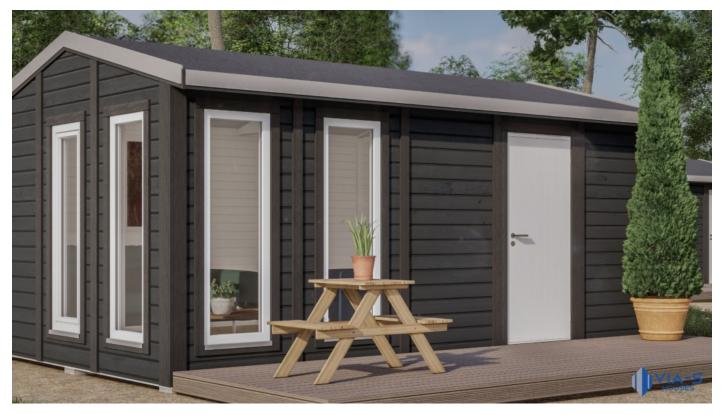

### Element house 21m2 Samanta

## Assembly instructions





Wall panel layout





1





| Bolts                                | for the second s |
|--------------------------------------|------------------------------------------------------------------------------------------------------------------------------------------------------------------------------------------------------------------------------------------------------------------------------------------------------------------------------------------------------------------------------------------------------------------------------------------------------------------------------------------------------------------------------------------------------------------------------------------------------------------------------------------------------------------------------------------