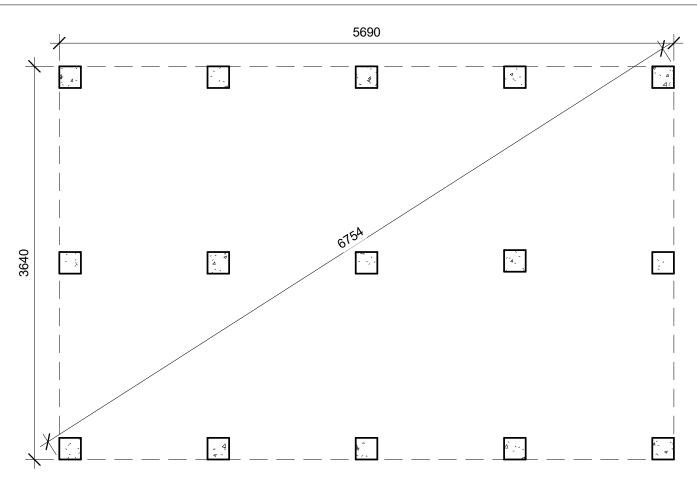

|



#### Foundation element layout





#### Wall panel montage (inside)





#### Screws

• SCR5 - 6x160mm screws, 16 pcs.

#### Roof element and rafter support beam montage



# 

The state of the s

• FBS - 6x80mm screws, 10 pcs.

**Screws** 



#### Screws

• SCR5 - 6x160mm screws, 52 pcs.

#### Roof panel layout



A CONTRACTOR OF THE OWNER OWNER





#### Wall panel vertical connection boards





#### Nails

• BN - 2.1x50mm coil nails

#### Materials: <u>\*Sawn to length during montage</u>

- CB Ceiling connection boards 16x95mm, 8 pcs.
- WBV Vertical connection boards 16x95mm, 16 pcs.
- WBH Horizontal connection boards 16x95mm, 24 pcs.







#### Door threshold montage



| Screws                                                            |                |
|------------------------