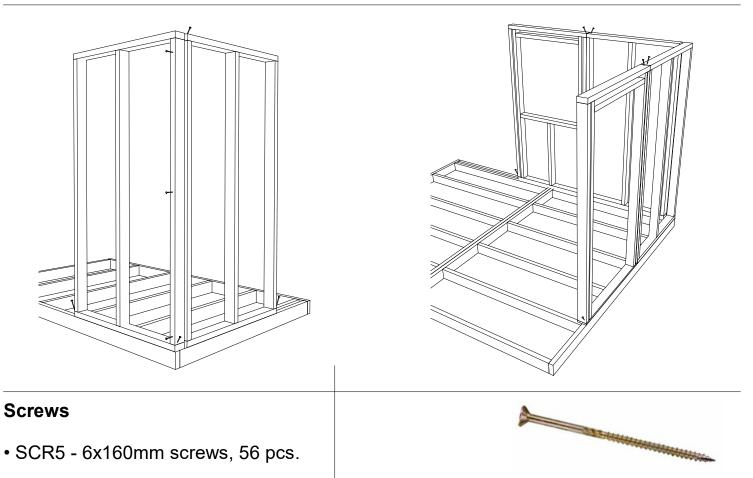

|



#### Foundation element layout





#### Wall panel montage (inside)





#### Screws

• SCR5 - 6x160mm screws, 16 pcs.

#### Roof element and rafter support beam montage



# 

The state of the s

• FBS - 6x80mm screws, 10 pcs.

**Screws** 



#### Screws

• SCR5 - 6x160mm screws, 52 pcs.

#### Roof panel layout



A CONTRACTOR OF THE OWNER OWNER





#### Wall panel vertical connection boards





#### Nails

• BN - 2.1x50mm coil nails

#### Materials: <u>\*Sawn to length during montage</u>

- CB Ceiling connection boards 16x95mm, 8 pcs.
- WBV Vertical connection boards 16x95mm, 16 pcs.
- WBH Horizontal connection boards 16x95mm, 24 pcs.







#### Door threshold montage



| Screws                                                            |                |
|------------------------------------------------------------