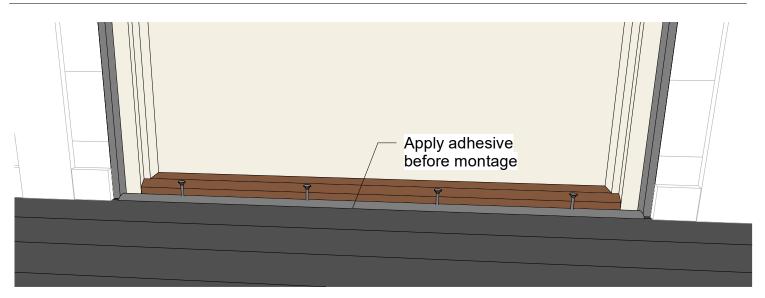

#### Door threshold montage

| Screws                                                            |                |
|-------------------------------------------------------------------|----------------|
| • TSSCR - 3x30mm screws, 6 pcs.                                   | Merrerererer & |
| Materials<br>*Sawn to length during montage                       |                |
| • TS1 - Floor skirting 14x55x1100mm 16 pcs.                       | -              |
| • TS2 - Aluminum threshold 40x1200mm 1 pc.                        |                |
| <ul> <li>MA - Multipurpouse trasparent hybrid adhesive</li> </ul> |                |