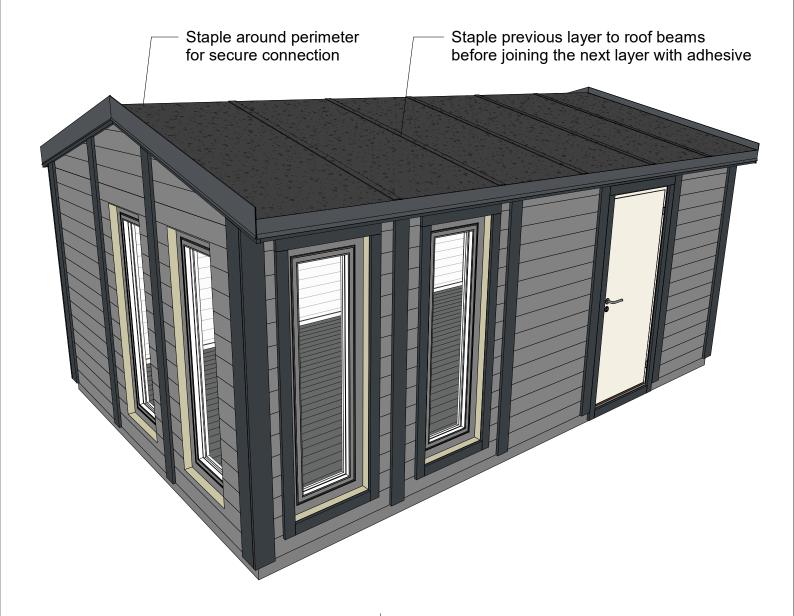

## Materials <u>\*Cut to length during montage</u>

• R1 - Bitumen underlayer, 30 sqm.

#### Materials <u>\*Cut to length during montage</u>

• R2 - Bitumen roofing