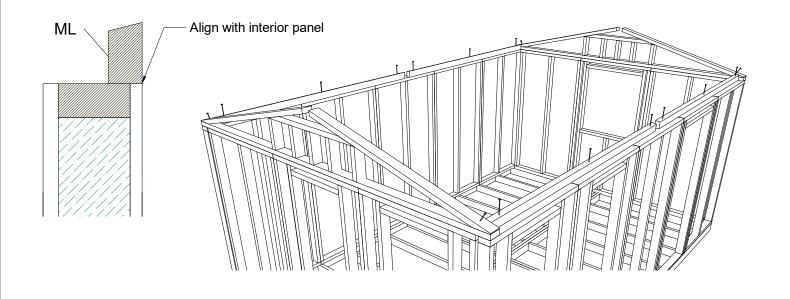

|



#### Foundation element layout





#### Wall panel montage (inside)





#### Screws

• SCR5 - 6x160mm screws, 16 pcs.

#### Roof element and rafter support beam montage



# 

The state of the s

• FBS - 6x80mm screws, 10 pcs.

**Screws** 



#### Screws

• SCR5 - 6x160mm screws, 52 pcs.

#### Roof panel layout



A CONTRACTOR OF THE OWNER OWNER





#### Wall panel vertical connection boards





#### Nails

• BN - 2.1x50mm coil nails

#### Materials: <u>\*Sawn to length during montage</u>

- CB Ceiling connection boards 16x95mm, 8 pcs.
- WBV Vertical connection boards 16x95mm, 16 pcs.
- WBH Horizontal connection boards 16x95mm, 24 pcs.







#### Door threshold montage



| Screws                                                            |                |
|-------------------------------------------------------------------|----------------|
| • TSSCR -