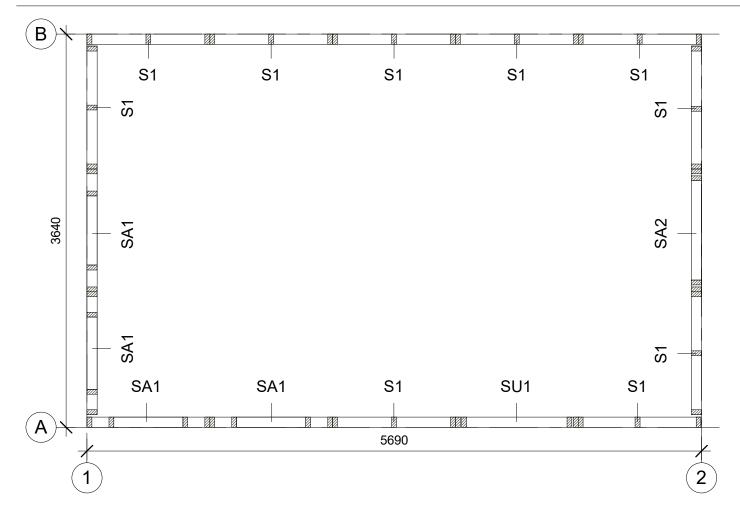

### Element house 21m2 Samanta

## Assembly instructions





Wall panel layout





1





| Bolts                                | for the second s |
|--------------------------------------|-----------------------------------------------------------------------------------------------------------------------------------------------------------------------------------------------------------------------------------------------------------------------------------------------------------------------------------------------------------------------------------------------------------------------------------------------------------------------------------------------------------------------------------------------------------------------------------------------------------------------------------------------------------------------------------------------------------------