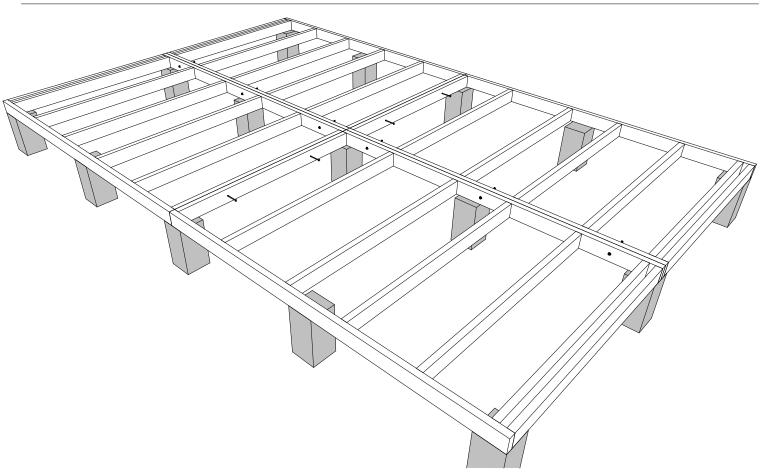

### Element house 21m2 Samanta

## Assembly instructions





Wall panel layout





1





| Bolts                                | for the second s |
|--------------------------------------|--------------------------------------------------------------------------------------------------------------------------------------------------------------------------------------------------------------------------------------------------------------------------------------------------------------------------------------------------------------------------------------------------------------------------------------------------------------------------------------------------------------------------------------------------------------------------------------------------------------------------------------------------------------------------------------------------------------------------