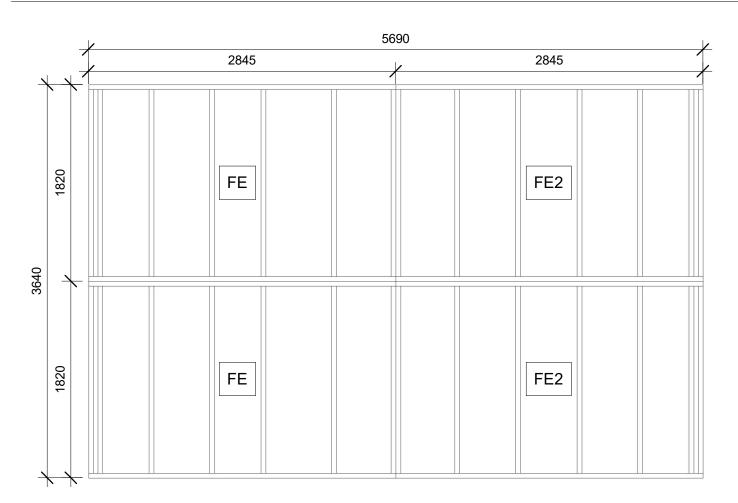

## Assembly instructions

Wall panel layout

1

| Bolts                                | for the second s |
|--------------------------------------|--------------------------------------------------------------------------------------------------------------------------------------------------------------------------------------------------------------------------------------------------------------------------------------------------------------------------------------------------------------------------------------------------------------------------------------------------------------------------------------------------------------------------------------------------------------------------------------------------------------------------------------------------------------------------------------------------------------------------------------------------------------------------------------------------------------------------------------------------------------------------------------------------------------------------------------------------------------------------------------------------------------------------------------------------------------------------------------------------------------------------------------------------------------------------------------------------------------------------------------------------------------------------------------------------------------------------------------------------------------------------------------------------------------------------------------------------------------------------------------------------------------------------------------------------------------------------------------------------------------------------------------------------------------------------------------------------------------------------------------------------------------------------------------------------------------------------------------------------------------------------------------------------------------------------------------------------------------------------------------------------------------------------------------------------------------------------------------------------------------------------------|
| • SCR1 - M6x120mm bolts, 10 pcs.     |                                                                                                                                                                                                                                                                                                                                                                                                                                                                                                                                                                                                                                                                                                                                                                                                                                                                                                                                                                                                                                                                                                                                                                                                                                                                                                                                                                                                                                                                                                                                                                                                                                                                                                                                                                                                                                                                                                                                                                                                                                                                                                                                |
| Nuts                                 |                                                                                                                                                                                                                                                                                                                                                                                                                                                                                                                                                                                                                                                                                                                                                                                                                                                                                                                                                                                                                                                                                                                                                                                                                                                                                                                                                                                                                                                                                                                                                                                                                                                                                                                                                                                                                                                                                                                                                                                                                                                                                                                                |
| • SCR2 - M6 nuts with washer, 10pcs. |                                                                                                                                                                                                                                                                                                                                                                                                                                                                                                                                                                                                                                                                                                                                                                                                                                                                                                                                                                                                                                                                                                                                                                                                                                                                                                                                                                                                                                                                                                                                                                                                                                                                                                                                                                                                                                                                                                                                                                                                                                                                                                                                |