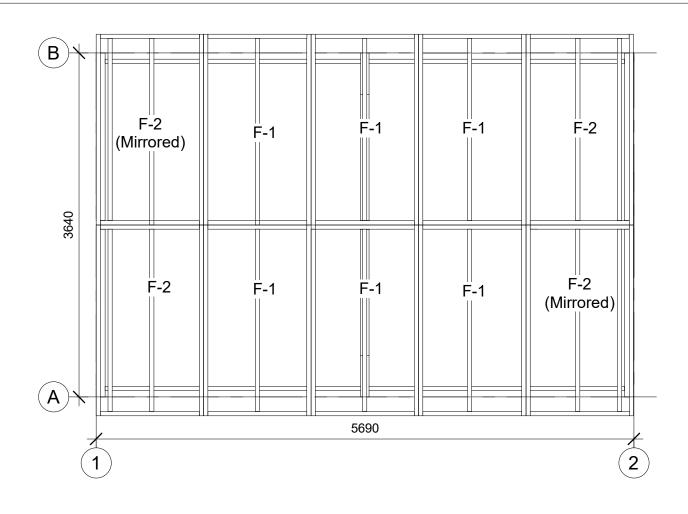

|



#### Foundation element layout





#### Wall panel montage (inside)





#### Screws

• SCR5 - 6x160mm screws, 16 pcs.

#### Roof element and rafter support beam montage



# 

The state of the s

• FBS - 6x80mm screws, 10 pcs.

**Screws** 



#### Screws

• SCR5 - 6x160mm screws, 52 pcs.

#### Roof panel layout



A CONTRACTOR OF THE OWNER OWNER





#### Wall panel vertical connection boards





#### Nails

• BN - 2.1x50mm coil nails

#### Materials: <u>\*Sawn to length during montage</u>

- CB Ceiling connection boards 16x95mm, 8 pcs.
- WBV Vertical connection boards 16x95mm, 16 pcs.
- WBH Horizontal connection boards 16x95mm, 24 pcs.







#### Door threshold montage



| Screws                                                            |                |
|-------------------------------------------------------------------|----------------|
| • TSSCR - 3x30mm screws, 6 pcs.                                   | Merrerererer & |
| Materials<br>*Sawn to length during montage                       |                |
| • TS1 - Floor skirting 14x55x1100mm 16 pcs.                       | -