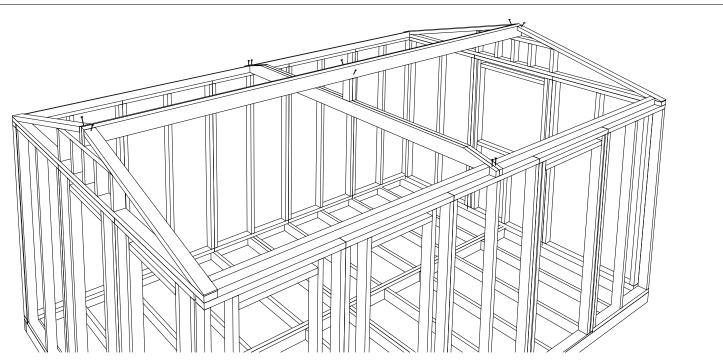

|



#### Foundation element layout





#### Wall panel montage (inside)





#### Screws

• SCR5 - 6x160mm screws, 16 pcs.

#### Roof element and rafter support beam montage



# 

The state of the s

• FBS - 6x80mm screws, 10 pcs.

**Screws** 



#### Screws

• SCR5 - 6x160mm screws, 52 pcs.

#### Roof panel layout



A CONTRACTOR OF THE OWNER OWNER





#### Wall panel vertical connection boards





#### Nails

• BN - 2.1x50mm coil nails

#### Materials: <u>\*Sawn to length during montage</u>

- CB Ceiling connection boards 16x95mm, 8 pcs.
- WBV Vertical connection boards 16x95mm, 16 pcs.
- WBH Horizontal connection boards 16x95mm, 24 pcs.







#### Door threshold montage



| Screws                                                            |                |
|-------------------------------------------------------------------|----------------|
| • TSSCR - 3x30mm screws, 6 pcs.                                   | Merrerererer & |
| Materials<br>*Sawn to l