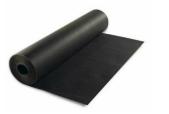

## Materials <u>\*Cut to length during montage</u>

• R1 - Bitumen underlayer, 30 sqm.