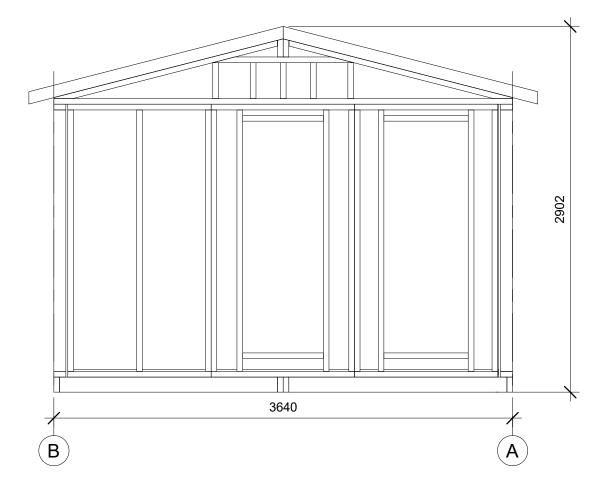

### Element house 21m2 Samanta

## Assembly instructions





Wall panel layout





1





| Bolts                                | for the second s |
|--------------------------------------|-------------------------------------------------------------------------------------------------------------------------------------------------------------------------------------------------------------------------------------------------------------------------------------------------------------------------------------------------------------------------------------------------------------------------------------------------------------------------------------------------------------------------------------------------------------------------------------------------------------------------------------------------------------------------------------------------------------------