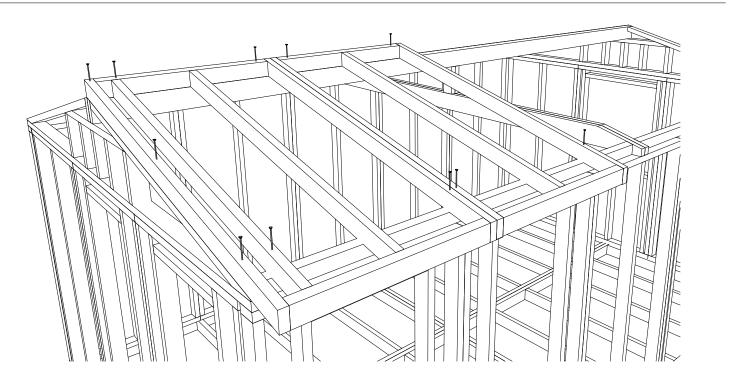

|



#### Foundation element layout





#### Wall panel montage (inside)





#### Screws

• SCR5 - 6x160mm screws, 16 pcs.

#### Roof element and rafter support beam montage



# 

The state of the s

• FBS - 6x80mm screws, 10 pcs.

**Screws** 



#### Screws

• SCR5 - 6x160mm screws, 52 pcs.

#### Roof panel layout



A CONTRACTOR OF THE OWNER OWNER





#### Wall panel vertical connection boards





#### Nails

• BN - 2.1x50mm coil nails

#### Materials: <u>\*Sawn to length during montage</u>

- CB Ceiling connection boards 16x95mm, 8 pcs.
- WBV Vertical connection boards 16x95mm, 16 pcs.
- WBH Horizontal connection boards 16x95mm, 24 pcs.







#### Door threshold montage



| Screws                                                            |                |
|-------------------------------------------------------------------|----------------|
| • TSSCR - 3x30mm screws, 6 pcs.                                   | Merrerererer & |
| Materials<br>*Sawn to length during montage                       |                |
| • TS1 -