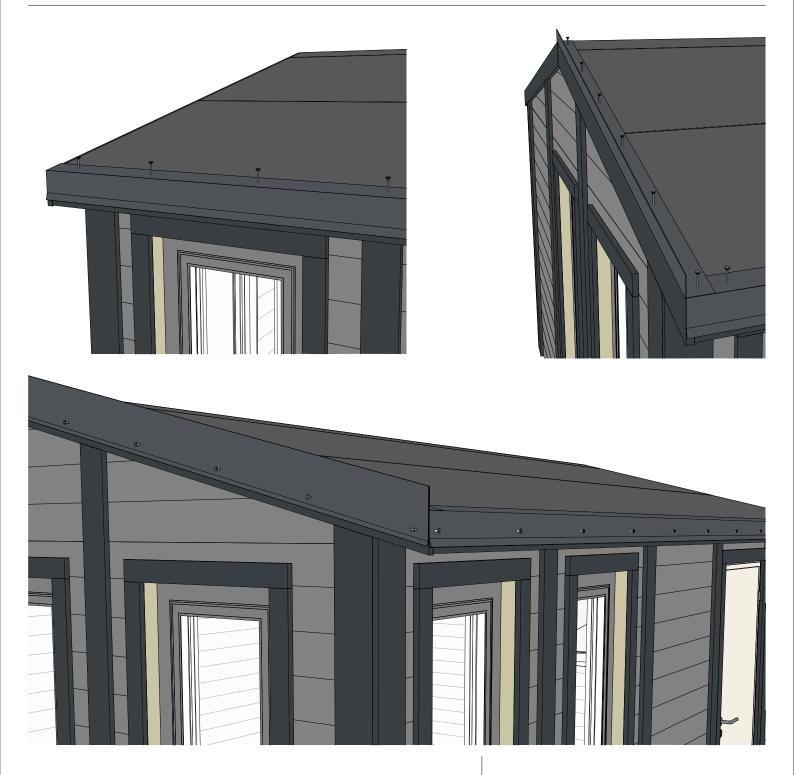

#### Screws

- RSCR Self-drilling metal screws, 50 pcs.
- RSCR2 4,2x25mm screws, 100 pcs.

#### **Materials**

- RD Roof metal detail, 4 pcs.
- RD2 Windward edges, 4 pcs.