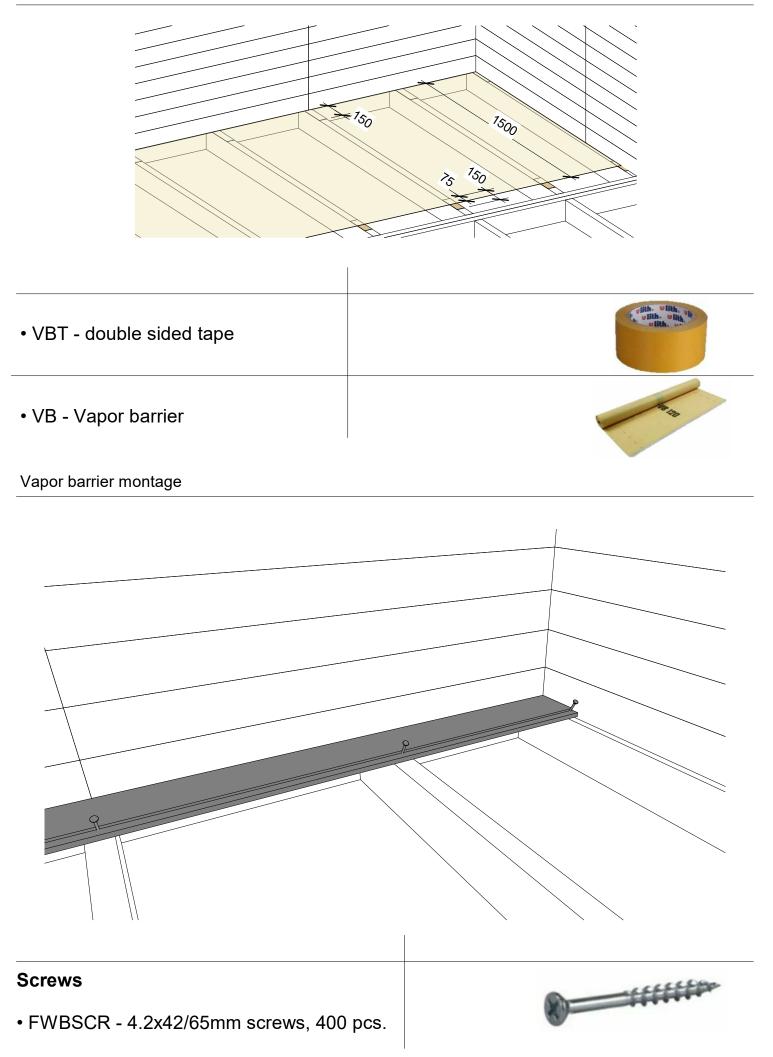

#### Wall panel vertical connection boards

#### Nails

• BN - 2.1x50mm coil nails

#### Materials: <u>\*Sawn to length during montage</u>

- CB Ceiling connection boards 16x95mm, 8 pcs.
- WBV Vertical connection boards 16x95mm, 16 pcs.
- WBH Horizontal connection boards 16x95mm, 24 pcs.